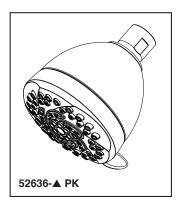

Submitted Model No.:

**Specific Features:** 

▲ Designate proper finish suffix

## **STANDARD SPECIFICATIONS**

- Maximum 2.00 qpm at 80 psi, 7.60 L/min @ 550 kPa
- Standard 1/2" pipe fitting
- Five spray settings not a positve shut-off
- The brass ball joint swivel angle is 17° (8.5° per side)