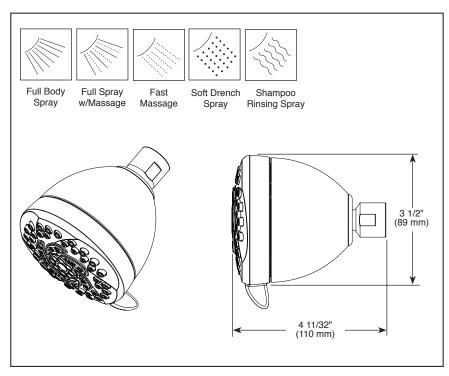

## **STANDARD SPECIFICATIONS**

- Maximum 2.00 qpm at 80 psi, 7.60 L/min @ 550 kPa
- Standard 1/2" pipe fitting
- Five spray settings not a positve shut-off
- The brass ball joint swivel angle is 17° (8.5° per side)