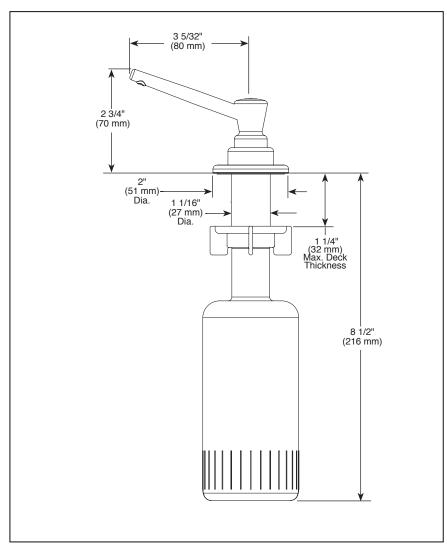

## **STANDARD SPECIFICATIONS:**

- 10 ounce bottle.
- Refillable from above the deck.
- 1 1/4" max. deck thickness.
- Order RP31845, for extended mounting nut. Allows for 2 1/2" max. deck thickness.
- Includes RP30395 refill funnel.
- Mounts in standard hole sizes 1 1/4" 1 1/2".