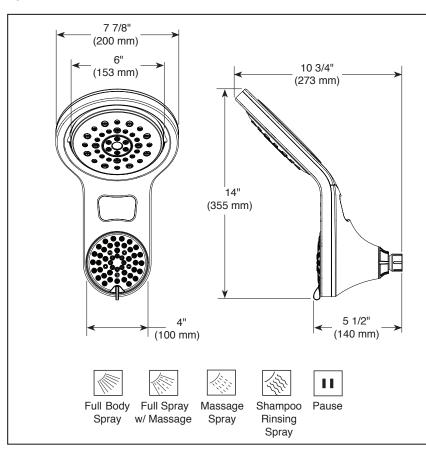

### STANDARD SPECIFICATIONS

- Maximum 2.0 gpm @ 80 psi, 7.6 L/min. @ 550 kPa
- Five function showerhead not a positive shut-off
- Change showerhead spray settings by rotating the spray face
- Single function raincan
- Diverter allows for single or shared operation of showerhead and Raincan
- The brass ball joint swivel angle is 10° (5° per side)
- The Raincan rotates 40° for adjustable coverage