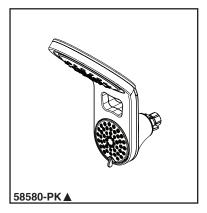

Submitted Model No.: \_\_\_\_\_

Specific Features:

▲ Designate proper finish suffix

see what Delta can do

# RAINCAN SHOWERHEAD/ FIXED COMBO

■ 5 Spray Setting Showerhead

### **FEATURES:**

■ Touch-Clean® Nozzles