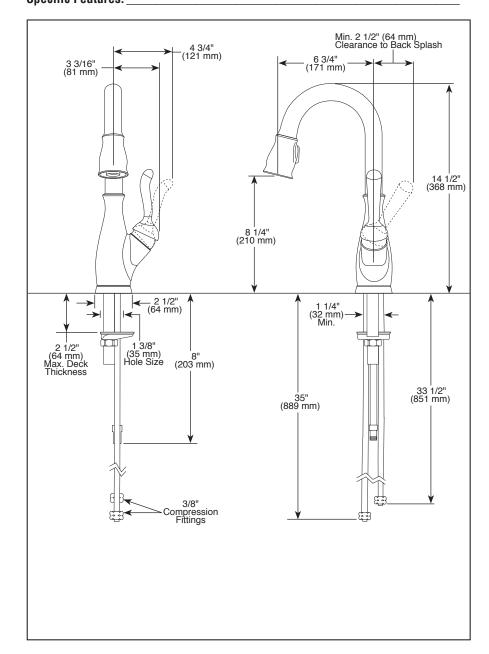

Submitted Model No.: Specific Features:

# STANDARD SPECIFICATIONS:

- 1.8 gpm @ 60 PSI, 6.8 L/Min @ 414 kPa
- One or three hole mount (escutcheon not included)
- Diamond coated ceramic cartridge
- 3/8" O.D. straight, staggered PEX supply tubes
- Spout rotates 360°
- Red/blue indicator markings
- Two function wand; aerated stream or spray
- Dual integral double check valves in sprayer
- RP60734 wand assembly available with flow rate of 1.5 gpm max. @ 60 PSI