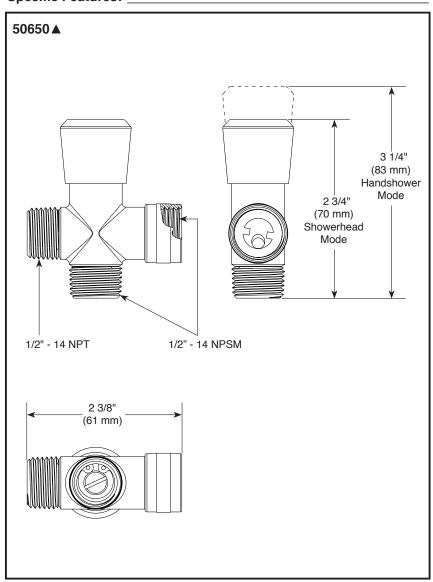

## 3-Way Shower Arm Diverter

Submitted Model No.: \_\_\_\_\_\_Specific Features: \_\_\_\_\_

## **STANDARD SPECIFICATIONS:**

- 3-Way shower arm diverter for handshower.
- 3-Way diverter allows use of handshower only, showerhead only or both on at one time.