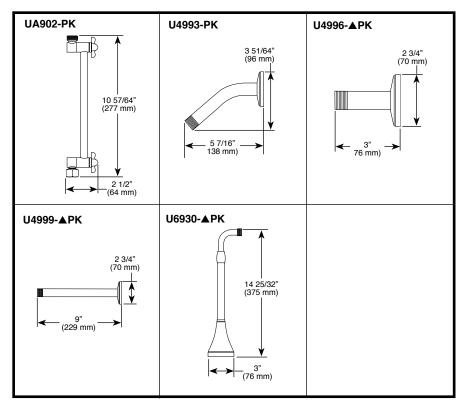

## Specific Features: \_

▲ Designate proper finish suffix

 Fixed, Extendable, and Adjustable Shower Arms
Brass Construction

## **STANDARD SPECIFICATIONS:**

- Shower arms attach directly to water supply.
- Brass construction.
- Shower arm and flange: U4993, U4996, U4999.
- Adjustable 18" up and down: U902.
- Extendable: U6930.