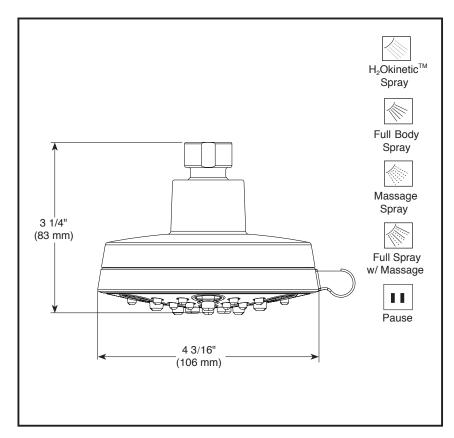

## SHOWERHEAD

- H<sub>2</sub>Okinetic Technology® Showerhead
- 5-Spray Setting Showerhead
- Touch-Clean® Nozzles

## **STANDARD SPECIFICATIONS:**

- ABS showerhead with five settings not a positive shut-off.
- Standard 1/2" pipe fitting.
- Easy-turn spray dial.
- Metal ball connector for durability. Easy installation.
- Maximum flow rate 2.0 gpm (7.6L/min) @ 80 PSI. (52638-▲20-PK only)
- Maximum flow rate 1.5 gpm (5.7L/min) @ 80 PSI. (52638-▲15-PK only)