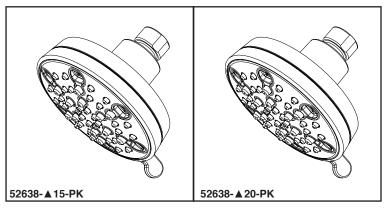

▲ Designate proper finish suffix

## **STANDARD SPECIFICATIONS:**

- ABS showerhead with five settings not a positive shut-off.
- Standard 1/2" pipe fitting.
- Easy-turn spray dial.
- Metal ball connector for durability. Easy installation.
- Maximum flow rate 2.0 gpm (7.6L/min) @ 80 PSI. (52638-▲20-PK only)
- Maximum flow rate 1.5 gpm (5.7L/min) @ 80 PSI. (52638-▲15-PK only)