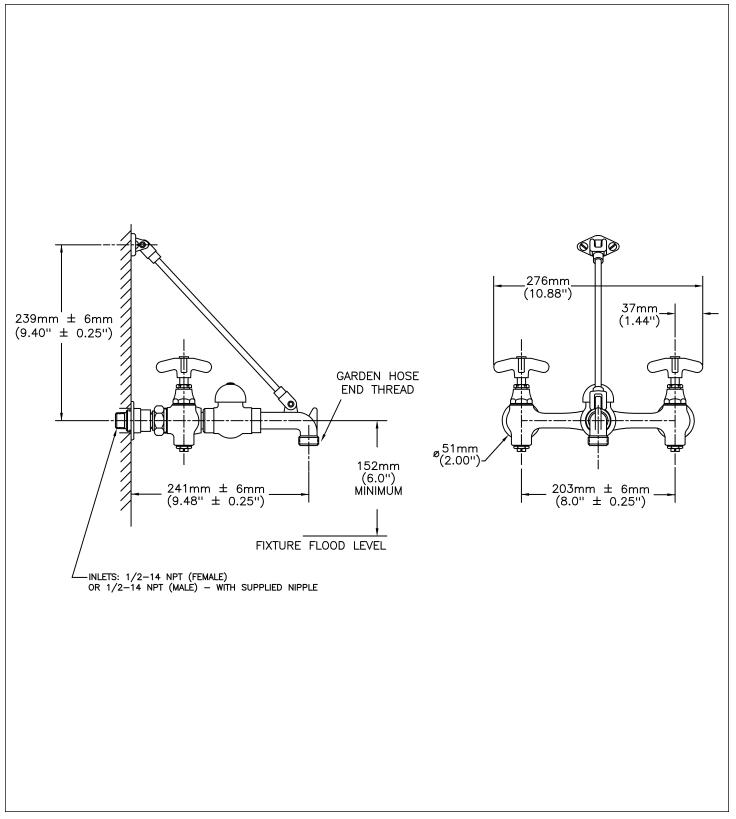

### SPECIFICATION:

- 203mm (8") centers
- Centers adjustable from 7.75" to 8.25" unless AC option selected
- Two handles
- Heavy duty cast brass wallmount service sink faucet with integral stops
- Rough chrome plated finish
- Pail hook
- Inline vacuum breaker
- Hose end spout
- Wall brace
- Compression structures
- Color indexed metal cross handles