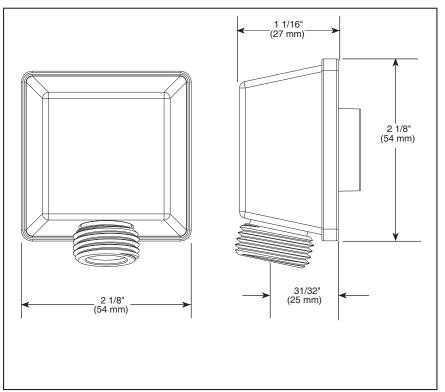

## **STANDARD SPECIFICATIONS**

- Solid brass construction.
- 1/2" female NPT inlet.
- 1/2" male NPSM outlet for connecting to shower hoses.